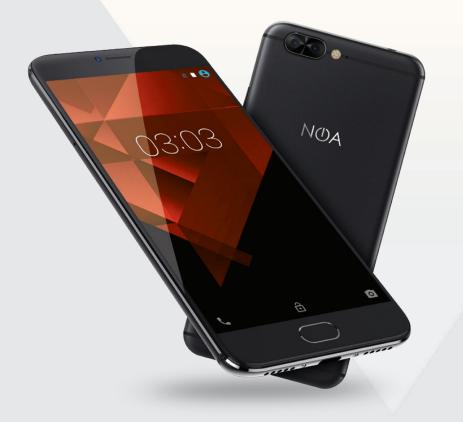

## Meet H10le, H10's big brother

We have made a limited edition H10 with features that aim to please even the most demanding users, rounding up the H10 series with special gift, made just for you!

64GB

Dual camera

Ten core 2.6

Fingerprint

7.1mm

EAN red 3859892998592

black 3859892998615

MediaTek Helio X27 Ten core 2.6GHz 64Bit

5.5" AMOLED display 1080\*1920px

Android 7.1.1

(†) 4G LTE

4GB/64GB

13MP / dual 2x13MP

3.800 mAh

type-C (USB 2.0) USB connector

**\( \L/G/P-sensor/Gyro-sensor/finger-print \)** 

Q. Dual SIM Card

**Q** GPS (1.57542GHz) + AGPS Navigator