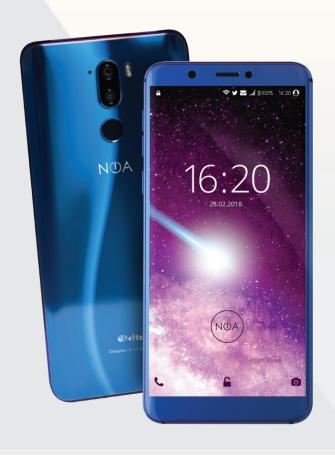

## NOA N7

## Gaze into the night sky

N7's stunning, deep blue casing will guarantee to turn heads, while its advanced features will keep you occupied and entertained for a long time!

8.1

5.7" 18:9

DTS

16<sup>MP</sup>/2x16<sup>MP</sup>

3.300<sup>mAh</sup>

Face ID

MT6750 1.5GHz Octa Core

5.7" 18:9 HD+ incell 720 \*1440px

Android 8.1

(₱) 4G LTE

4GB/64GB (up to 128GB)

16MP /16MP Dual Sony IMX 298

3.300 mAh

**◆**⇔ USB

**a** G/P/L-sensor, Gyrometer, Lightsensor

Q Dual SIM (hybrid, 2x nano SIM)

**Q** GPS (1.57542GHz) + AGPS Navigator

802.11 b/g/n, support Hot spot

**Bluetooth 4.0** 

72,2\*153\*9mm

**◄** DTS Sound

EAN blue 3859892999377

All product and company names are trademarks™ or registered<sup>®</sup> trademarks of their respective holders. Use of them does not imply any affiliation with or endorsement by them.